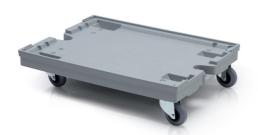

## Transport trolley 80x60 2 steering + 2 fixed rubber wheels

For larger loads, our  $80 \times 60$  cm transport chassis are ideal. You can use the area for several small crates or one  $80 \times 60$  cm euro crate. The recesses on the top allow the chassis to be stacked. High quality rubberized castors with 2 fixed and 2 steerable wheels.

Product code: 980515

Number of pieces on the pallet: 24

## Technical specification

| Features:             |         |
|-----------------------|---------|
| Colour                | grey    |
| Material              | PP      |
| Weight                | 10.2 kg |
| Dynamic load capacity | 400 kg  |

## Specification

2 swivel and 2 fixed 100 mm wheels

The provided values are approximate and are based on practical experience and the ISO 8611 standard. These values were obtained under uniform load conditions at room temperature (20°C). Due to different usage conditions, variations in values may be observed. We recommend conducting product testing before deployment.

| Dimensions |       |
|------------|-------|
| Length     | 80 cm |
| Widht      | 60 cm |
| Height     | 20 cm |
|            |       |