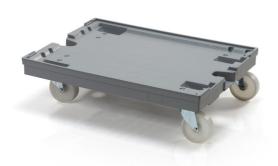

## Transport trolley 80x60 4 steering PP wheels

For larger loads, our 80 x 60 cm transport chassis are ideal. You can use the area for several small crates or one 80 x 60 cm euro crate. The recesses on the top allow the chassis to be stacked. High quality rubberized castors with 4 steerable wheels.

## Technical specification

| Features:             |         |
|-----------------------|---------|
| Colour                | grey    |
| Material              | PP      |
| Weight                | 9.75 kg |
| Dynamic load capacity | 400 kg  |

| Dimensions |       |
|------------|-------|
| Length     | 80 cm |
| Widht      | 60 cm |
| Height     | 20 cm |
|            |       |