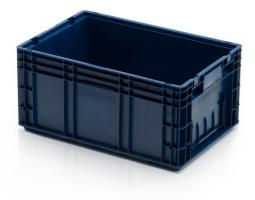

## Crate R-KLT 6429

The crate R-KLT 6429 is a sturdy plastic crate designed for storing, transporting and organizing various products or parts. This model is used by industrial and logistics companies for its durability and practical design.

## **Technical specification**

| Features: |           |
|-----------|-----------|
| Colour    | dark blue |
| Material  | PP        |
| Volume    | 47 I      |
| Weight    | 2.3 kg    |

Due to the use of various raw materials, it is not possible to prevent fluctuations in color shades. All technical parameters of the products, including their dimensions and weights, are subject to changes resulting from testing conditions and manufacturing technology. No legally binding guarantees of specific properties can be inferred from the information obtained.

| Dimensions                |         |
|---------------------------|---------|
| Length                    | 60 cm   |
| Widht                     | 40 cm   |
| Height                    | 28 cm   |
| Internal dimensions       |         |
| Internal dimension length | 54.4 cm |
| Internal dimension width  | 36.4 cm |
| Internal dimension height | 24.2 cm |