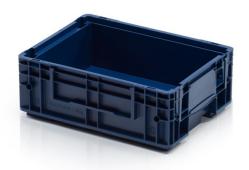

## Crate R-KLT 4315

The crate R-KLT 4315 is a sturdy plastic crate designed for storing, transporting and organizing various products or parts. This model is used by industrial and logistics companies for its durability and practical design.

## Technical specification

| dark blue |
|-----------|
| PP        |
| 10 l      |
| 1.29 kg   |
|           |

Due to the use of various raw materials, it is not possible to prevent fluctuations in color shades. All technical parameters of the products, including their dimensions and weights, are subject to changes resulting from testing conditions and manufacturing technology. No legally binding guarantees of specific properties can be inferred from the information obtained.

| Dimensions                |         |  |
|---------------------------|---------|--|
| Length                    | 40 cm   |  |
| Widht                     | 30 cm   |  |
| Height                    | 14.7 cm |  |
| Internal dimensions       |         |  |
| Internal dimension length | 34.2 cm |  |
| Internal dimension width  | 26.5 cm |  |
| Internal dimension height | 10.9 cm |  |
|                           |         |  |