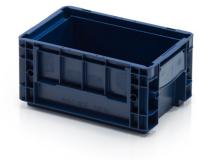

## Crate R-KLT 3215

The crate R-KLT 3215 is a sturdy plastic crate designed for storing, transporting and organizing various products or parts. This model is used by industrial and logistics companies for its durability and practical design.

## **Technical specification**

| Features: |           |
|-----------|-----------|
| Colour    | dark blue |
| Material  | PP        |
| Volume    | 5         |
| Weight    | 0.57 kg   |

Due to the use of various raw materials, it is not possible to prevent fluctuations in color shades. All technical parameters of the products, including their dimensions and weights, are subject to changes resulting from testing conditions and manufacturing technology. No legally binding guarantees of specific properties can be inferred from the information obtained.

| Dimensions                |          |
|---------------------------|----------|
| Length                    | 30 cm    |
| Widht                     | 20 cm    |
| Height                    | 14.7 cm  |
| Internal dimensions       |          |
| Internal dimension length | 24.3 cm  |
| Internal dimension width  | 16.2 cm  |
| Internal dimension height | 12.95 cm |