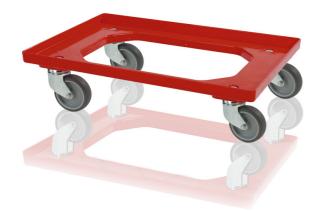

## Transport trolley 2 steering + 2 fixed wheels red

Transport trolley make handling of crates easy. The size is intended for crates of dimensions 60 x 40, it is also suitable for dimensions 40x30 - 2 rows. Rubber or polyamide wheels. The fork can be made of galvanized or stainless steel, whichever the customer chooses. It is very balanced, made of quality ABS.

## Specification

2 swivel and 2 fixed 100 mm wheels

The provided values are approximate and are based on practical experience and the ISO 8611 standard. These values were obtained under uniform load conditions at room temperature (20°C). Due to different usage conditions, variations in values may be observed. We recommend conducting product testing before deployment.