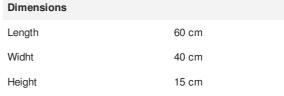

## Technical specification

| Features:             |         |
|-----------------------|---------|
| Colour                | red     |
| Material              | ABS     |
| Weight                | 3.51 kg |
| Dynamic load capacity | 250 kg  |