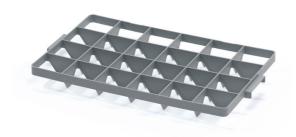

## Crate insert 24 - top

The cate inserts are designed so that the bottom loosely sticks to the surface, while the inserts for the top are fitted into the handles by 2 bars at the front sides. Suitable for washing, transport and storage of glasses. Safe glasses storage due to a balanced division into compartments.

24 holes 9 x 8.6 cm

| Dimensions |       |
|------------|-------|
| Length     | 60 cm |
| Widht      | 40 cm |
| Height     | 2 cm  |
|            |       |

info@tbaplast.cz + 420 565 534 000