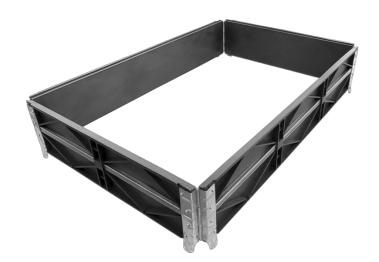

## Plastic pallet cage 121x81x20.5 with 4 hinges

Pallet cages are cheaper and more practical than box pallets - when folded, they take up less space during transportation and storage. Unrivaled durability is achieved through a thickwalled construction and the properties of the chosen material: recycled HDPE, which boasts high impact resistance (even in low temperatures). The extensions are additionally reinforced with a galvanized steel profile measuring 15x20x1.5 mm.

## Technical specification

| Features:       |                |  |
|-----------------|----------------|--|
| Colour          | black          |  |
| Material        | PE regranulate |  |
| Weight          | 11.5 kg        |  |
| On salding tion |                |  |
| Specification   |                |  |
| 4 hinges        |                |  |

| Dimensions |         |
|------------|---------|
| Length     | 121 cm  |
| Widht      | 81 cm   |
| Height     | 20.5 cm |
|            |         |
|            |         |

info@tbaplast.cz

+ 420 565 534 000