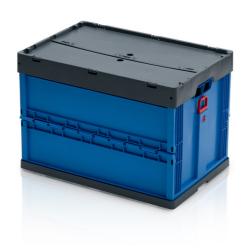

## Folding crate 60x40x42 with lid

Folding crates are used in all branches. Space conservation is the main advantage of this type of crates. Stable stacking, stable while folded. Ideal crates for distribution. Made of quality polyprophylene. Imprinting supported.

## Technical specification

| Features: |         |
|-----------|---------|
| Colour    | blue    |
| Material  | PP      |
| Volume    | 78 I    |
| Weight    | 4.27 kg |
|           |         |

| Dimensions                |         |
|---------------------------|---------|
| Length                    | 60 cm   |
| Widht                     | 40 cm   |
| Height                    | 42 cm   |
| Internal dimensions       |         |
| Internal dimension length | 55.6 cm |
| Internal dimension width  | 36 cm   |
| Internal dimension height | 39.4 cm |
|                           |         |

## Specification

Dimensions of the folded crate: 60 x 40 x 10.5 cm

Due to the use of various raw materials, it is not possible to prevent fluctuations in color shades. All technical parameters of the products, including their dimensions and weights, are subject to changes resulting from testing conditions and manufacturing technology. No legally binding guarantees of specific properties can be inferred from the information obtained.