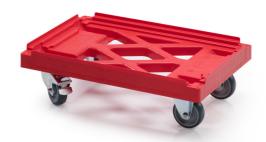

## Transport trolley HL 2 steering + 2 fixed wheels with brakes

Plastic transport trolley HL is intended for all crate types (EURO, KLT, SN, ALC). Unique system allows the trolleys to be length and width. Mutual stackability into a stack. Possibility to connect into a logistic line.

## Technical specification

| Features:             |         |
|-----------------------|---------|
| Material              | PP      |
| Weight                | 4.15 kg |
| Dynamic load capacity | 300 kg  |

## Specification

2 swivel and 2 fixed 100 mm wheels with brake

The provided values are approximate and are based on practical experience and the ISO 8611 standard. These values were obtained under uniform load conditions at room temperature (20°C). Due to different usage conditions, variations in values may be observed. We recommend conducting product testing before deployment.

| Dimensions |       |
|------------|-------|
| Length     | 60 cm |
| Widht      | 40 cm |
| Height     | 19 cm |