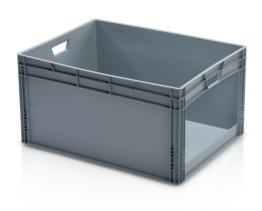

## EURO crate 80x60x42 with open front

The Euro crate a universal workhorse in all branches of industry. Cold, contact heat, acid and lye resistant. Plastic boxes made of top quality polyprophylene. Optimized for usage in automatized logistics (suitable for use on moving and roller conveyors). Supports imprinting.

## Technical specification

| Features: |        |
|-----------|--------|
| Colour    | grey   |
| Material  | PP     |
| Volume    | 182 l  |
| Weight    | 6.2 kg |
|           |        |

## Specification

Deposite window size: 50 x 25,5 cm

Due to the use of various raw materials, it is not possible to prevent fluctuations in color shades. All technical parameters of the products, including their dimensions and weights, are subject to changes resulting from testing conditions and manufacturing technology. No legally binding guarantees of specific properties can be inferred from the information obtained.

| Dimensions                |         |  |
|---------------------------|---------|--|
| Length                    | 80 cm   |  |
| Widht                     | 60 cm   |  |
| Height                    | 42 cm   |  |
| Internal dimensions       |         |  |
| Internal dimension length | 77 cm   |  |
| Internal dimension width  | 57 cm   |  |
| Internal dimension height | 41.5 cm |  |