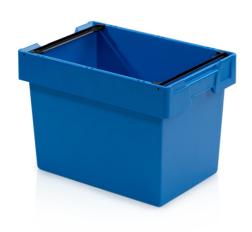

## ALC container 60x40x42 with stacking frame

ALC containers with a stacking bar are an excellent option especially in warehouses during the completion and preparation of orders. The stacking bar allows the containers to stack on each other without damaging the goods. The ideal conical shape enables quick stacking, and this is definitely a space saving. The smooth bottom facilitates smooth movement along roller runways. The preparation of goods, especially in the ecommerce sector, is thus very easy with this attribute.

## Technical specification

| Features: |         |
|-----------|---------|
| Colour    | blue    |
| Material  | PP      |
| Volume    | 68 I    |
| Weight    | 2.97 kg |

Due to the use of various raw materials, it is not possible to prevent fluctuations in color shades. All technical parameters of the products, including their dimensions and weights, are subject to changes resulting from testing conditions and manufacturing technology. No legally binding guarantees of specific properties can be inferred from the information obtained.

| Dimensions                |         |  |
|---------------------------|---------|--|
| Length                    | 60 cm   |  |
| Widht                     | 40 cm   |  |
| Height                    | 42 cm   |  |
| Internal dimensions       |         |  |
| Internal dimension length | 50 cm   |  |
| Internal dimension width  | 33 cm   |  |
| Internal dimension height | 41.5 cm |  |
|                           |         |  |