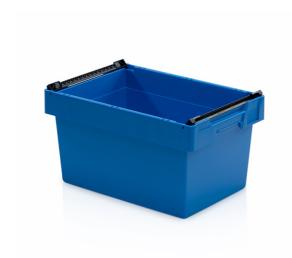

## ALC container 60x40x32 with stacking frame

ALC containers with a stacking bar are an excellent option especially in warehouses during the completion and preparation of orders. The stacking bar allows the containers to stack on each other without damaging the goods. The ideal conical shape enables quick stacking, and this is definitely a space saving. The smooth bottom facilitates smooth movement along roller runways. The preparation of goods, especially in the ecommerce sector, is thus very easy with this attribute.

## Technical specification

| Features: |         |
|-----------|---------|
| Colour    | blue    |
| Material  | PP      |
| Volume    | 51 I    |
| Weight    | 2.32 kg |

Due to the use of various raw materials, it is not possible to prevent fluctuations in color shades. All technical parameters of the products, including their dimensions and weights, are subject to changes resulting from testing conditions and manufacturing technology. No legally binding guarantees of specific properties can be inferred from the information obtained.

| Dimensions                |         |  |
|---------------------------|---------|--|
| Length                    | 60 cm   |  |
| Widht                     | 40 cm   |  |
| Height                    | 32 cm   |  |
| Internal dimensions       |         |  |
| Internal dimension length | 50 cm   |  |
| Internal dimension width  | 33 cm   |  |
| Internal dimension height | 31.5 cm |  |
|                           |         |  |