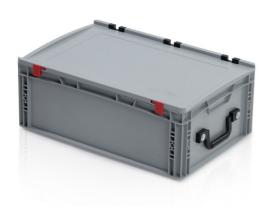

## EURO crate 60x40x22 with lid - 2 handles on the short side

The Euro crate a universal workhorse in all branches of industry. Cold, contact heat, acid and lye resistant. Plastic boxes made of top quality polyprophylene. Optimized for usage in automatized logistics (suitable for use on moving and roller conveyors). Supports imprinting.

## Technical specification

| Features: |                             |
|-----------|-----------------------------|
| Colour    | grey                        |
| Material  | PP                          |
| Handel    | 2 handles on the short side |
| Volume    | 45 I                        |
| Weight    | 2.89 kg                     |