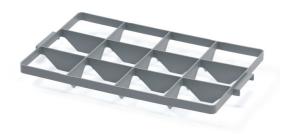

## Crate insert 12 - top

The cate inserts are designed so that the bottom loosely sticks to the surface, while the inserts for the top are fitted into the handles by 2 bars at the front sides. Suitable for washing, transport and storage of glasses. Safe glasses storage due to a balanced division into compartments.

12 holes 13.7 x 11.7 cm

| Dimensions |       |
|------------|-------|
| Length     | 60 cm |
| Widht      | 40 cm |
| Height     | 2 cm  |

info@tbaplast.cz

+ 420 565 534 000