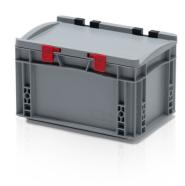

## EURO crate 30x20x18.5 with lid

The Euro crate is a universal workhorse in all branches of industry. It is hygienic and easily stackable for use in transport and storage. Cold, contact heat, acid and lye resistant. Plastic boxes made of top quality polyprophylene. Optimized for usage in automatized logistics (suitable for use on moving and roller conveyors). Supports imprinting, open and closed holds.

Product code: 966987

Number of pieces on the pallet: 192

## Technical specification

| grey   |
|--------|
| PP     |
| closed |
| 7      |
| 0.9 kg |
|        |

Due to the use of various raw materials, it is not possible to prevent fluctuations in color shades. All technical parameters of the products, including their dimensions and weights, are subject to changes resulting from testing conditions and manufacturing technology. No legally binding guarantees of specific properties can be inferred from the information obtained.

| Dimensions                |         |
|---------------------------|---------|
| Length                    | 30 cm   |
| Widht                     | 20 cm   |
| Height                    | 18.5 cm |
| Internal dimensions       |         |
| Internal dimension length | 27 cm   |
| Internal dimension width  | 17 cm   |
| Internal dimension height | 16.5 cm |
|                           |         |