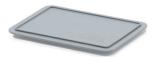

## Lid for EURO crate 20x15

Product code: 965574

Number of pieces on the pallet: 1000

## Technical specification

| Features: |        |
|-----------|--------|
| Colour    | grey   |
| Material  | PP     |
| Weight    | 0.1 kg |

Due to the use of various raw materials, it is not possible to prevent fluctuations in color shades. All technical parameters of the products, including their dimensions and weights, are subject to changes resulting from testing conditions and manufacturing technology. No legally binding guarantees of specific properties can be inferred from the information obtained.

| Dimensions |        |
|------------|--------|
| Length     | 20 cm  |
| Widht      | 15 cm  |
| Height     | 1.5 cm |