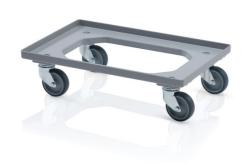

## Transport trolley 4 steering wheels gray

Transport trolley make handling of crates easy. The size is intended for crates of dimensions 60 x 40, it is also suitable for dimensions 40x30 - 2 rows. Rubber wheels. The fork of galvanized whichever the customer chooses. It is very balanced, made of quality ABS.

## Specification

4 rotating 100 mm wheels

The provided values are approximate and are based on practical experience and the ISO 8611 standard. These values were obtained under uniform load conditions at room temperature (20°C). Due to different usage conditions, variations in values may be observed. We recommend conducting product testing before deployment.