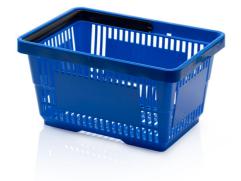

## Shopping basket 1 handle blue

A shopping basket is light and well stackable. Various use for different kinds of goods. Essential for every supermarket, suitable for companies and business premisses for preparing goods and easy handling. Enchance your image in the eyes of your customers with colors and logos of your company.

## Technical specification

| Features: |         | Dimensions |       |
|-----------|---------|------------|-------|
| Colour    | blue    | Length     | 30 cm |
| Material  | PP      | Widht      | 43 cm |
| Volume    | 22      | Height     | 23 cm |
| Weight    | 0.67 kg |            |       |