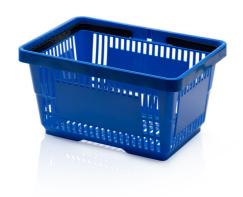

## Shopping basket 2 handles blue

A shopping basket is light and well stackable. Various use for different kinds of goods. Essential for every supermarket, suitable for companies and business premisses for preparing goods and easy handling. Enchance your image in the eyes of your customers with colors and logos of your company.

## Technical specification

| Features: |         |
|-----------|---------|
| Colour    | blue    |
| Material  | PP      |
| Volume    | 22      |
| Weight    | 0.67 kg |
|           |         |

| Dimensions |       |
|------------|-------|
| Length     | 30 cm |
| Widht      | 43 cm |
| Height     | 23 cm |
|            |       |