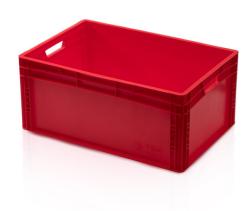

## EURO crate 60x40x27 red

The Euro crate a universal workhorse in all branches of industry. Cold, contact heat, acid and lye resistant. Plastic boxes made of top quality polyprophylene. Optimized for usage in automatized logistics (suitable for use on moving and roller conveyors). Supports imprinting.

Product code: 965771

Number of pieces on the pallet: 32

## Technical specification

| red     |
|---------|
| PP      |
| 55 I    |
| 2.08 kg |
|         |

Due to the use of various raw materials, it is not possible to prevent fluctuations in color shades. All technical parameters of the products, including their dimensions and weights, are subject to changes resulting from testing conditions and manufacturing technology. No legally binding guarantees of specific properties can be inferred from the information obtained.

| Dimensions                |         |
|---------------------------|---------|
| Length                    | 60 cm   |
| Widht                     | 40 cm   |
| Height                    | 27 cm   |
| Internal dimensions       |         |
| Internal dimension length | 57 cm   |
| Internal dimension width  | 37 cm   |
| Internal dimension height | 26.5 cm |
|                           |         |