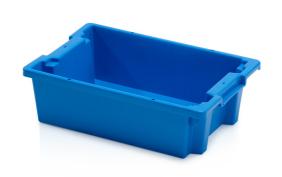

## Crate for fruit and vegetables 40x30x16.5 cm

Stacknest crates are suitable for food (certified), storage and transport. They are stackable - by simply turning you can put an empty crate into each other which saves space and that is a great advantage for logistic. Full crate, closed handles, smooth bottom and walls.