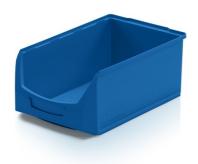

## Storage bin D blue - 50 x 31 x 20 cm

A storage box has a versatile use in department stores, warehouses, factories, workshops - everywhere, where a perfect organization system is a priority. Sturdy plastic crates with a picking slot for convenient loading and un-loading while stacked. They can be easily integrated as spare parts boxes in all rack systems. Universal and compatible dimensions allow for a limitless possibility of combinations. Plastic boxes mad of top quality polyprophylene. Grease, resin and alkalis resistant. An integrated label holder.

## Technical specification

| Features: |      |
|-----------|------|
| Colour    | blue |
| Material  | PP   |
| Volume    | 24   |
| Weight    | 1 kg |

Due to the use of various raw materials, it is not possible to prevent fluctuations in color shades. All technical parameters of the products, including their dimensions and weights, are subject to changes resulting from testing conditions and manufacturing technology. No legally binding guarantees of specific properties can be inferred from the information obtained.

| Dimensions                |         |
|---------------------------|---------|
| Length                    | 50 cm   |
| Widht                     | 31 cm   |
| Height                    | 20 cm   |
| Internal dimensions       |         |
| Internal dimension length | 43 cm   |
| Internal dimension width  | 28.3 cm |
| Internal dimension height | 18.5 cm |