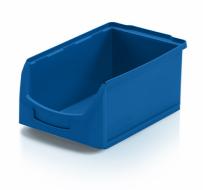

## Storage bin C blue - 35 x 21 x 15 cm

A storage box has a versatile use in department stores, warehouses, factories, workshops - everywhere, where a perfect organization system is a priority. Sturdy plastic crates with a picking slot for convenient loading and un-loading while stacked. They can be easily integrated as spare parts boxes in all rack systems. Universal and compatible dimensions allow for a limitless possibility of combinations. Plastic boxes mad of top quality polyprophylene. Grease, resin and alkalis resistant. An integrated label holder.

## Technical specification

| Features: |         |
|-----------|---------|
| Colour    | blue    |
| Material  | PP      |
| Volume    | 7       |
| Weight    | 0.48 kg |

Due to the use of various raw materials, it is not possible to prevent fluctuations in color shades. All technical parameters of the products, including their dimensions and weights, are subject to changes resulting from testing conditions and manufacturing technology. No legally binding guarantees of specific properties can be inferred from the information obtained.

| Dimensions                |         |
|---------------------------|---------|
| Length                    | 35 cm   |
| Widht                     | 21 cm   |
| Height                    | 15 cm   |
| Internal dimensions       |         |
| Internal dimension length | 28.5 cm |
| Internal dimension width  | 18.5 cm |
| Internal dimension height | 14.7 cm |