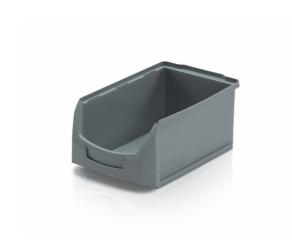

## Storage bin C gray - 35 x 21 x 15 cm

A storage box has a versatile use in department stores, warehouses, factories, workshops - everywhere, where a perfect organization system is a priority. Sturdy plastic crates with a picking slot for convenient loading and un-loading while stacked. They can be easily integrated as spare parts boxes in all rack systems. Universal and compatible dimensions allow for a limitless possibility of combinations. Plastic boxes mad of top quality polyprophylene. Grease, resin and alkalis resistant. An integrated label holder.