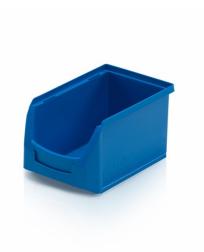

## Storage bin B blue - 23 x 15 x 12.5 cm

A storage box has a versatile use in department stores, warehouses, factories, workshops - everywhere, where a perfect organization system is a priority. Sturdy plastic crates with a picking slot for convenient loading and un-loading while stacked. They can be easily integrated as spare parts boxes in all rack systems. Universal and compatible dimensions allow for a limitless possibility of combinations. Plastic boxes mad of top quality polyprophylene. Grease, resin and alkalis resistant. An integrated label holder.

## Technical specification

| Features: |         |
|-----------|---------|
| Colour    | blue    |
| Material  | PP      |
| Volume    | 31      |
| Weight    | 0.19 kg |
|           |         |

Due to the use of various raw materials, it is not possible to prevent fluctuations in color shades. All technical parameters of the products, including their dimensions and weights, are subject to changes resulting from testing conditions and manufacturing technology. No legally binding guarantees of specific properties can be inferred from the information obtained.

| Dimensions                |         |  |
|---------------------------|---------|--|
| Length                    | 23 cm   |  |
| Widht                     | 15 cm   |  |
| Height                    | 12.5 cm |  |
| Internal dimensions       |         |  |
| Internal dimension length | 19 cm   |  |
| Internal dimension width  | 12.5 cm |  |
| Internal dimension height | 12 cm   |  |
|                           |         |  |