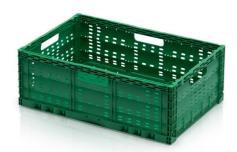

## Folding peforated crate 60x40x22 green

Folding crates are used in all branches. Space conservation is the main advantage of this type of crates. Stable stacking, stable while folded. Ideal crates for distribution. Made of quality polyprophylene. Imprinting supported.

## Technical specification

| Features: |         |  |
|-----------|---------|--|
| Colour    | green   |  |
| Material  | PP      |  |
| Volume    | 40 I    |  |
| Weight    | 1.72 kg |  |
|           |         |  |

| Dimensions |       |  |
|------------|-------|--|
| Length     | 60 cm |  |
| Widht      | 40 cm |  |
| Height     | 22 cm |  |
|            |       |  |