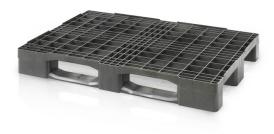

## Perforated load plastic pallet 120x80

A plastic palet is a universal aid where there is preferred cleanliness and simplicity of handling. This pallet meets the requirements of customers for repeated delivery and regular supplying. No more repairs like with wooden pallets.

## Technical specification

| Features:             |                | Di |
|-----------------------|----------------|----|
| Colour                | black          | Le |
| Material              | PE regranulate | Wi |
| Weight                | 12 kg          | He |
| Dynamic load capacity | 1500 kg        |    |
| Static load capacity  | 4000 kg        |    |
| Shelf capacity        | 500 kg         |    |
|                       |                |    |

| Dimensions |        |
|------------|--------|
| Length     | 120 cm |
| Widht      | 80 cm  |
| Height     | 15 cm  |
|            |        |
|            |        |
|            |        |

info@tbaplast.cz