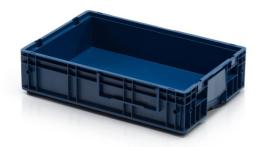

## Crate R-KLT 6415

The crate R-KLT 6415 is a sturdy plastic crate designed for storing, transporting and organizing various products or parts. This model is used by industrial and logistics companies for its durability and practical design.

## Technical specification

| Features: |           |
|-----------|-----------|
| Colour    | dark blue |
| Material  | PP        |
| Volume    | 21 I      |
| Weight    | 2.3 kg    |

Due to the use of various raw materials, it is not possible to prevent fluctuations in color shades. All technical parameters of the products, including their dimensions and weights, are subject to changes resulting from testing conditions and manufacturing technology. No legally binding guarantees of specific properties can be inferred from the information obtained.

| Dimensions                |         |  |
|---------------------------|---------|--|
| Length                    | 60 cm   |  |
| Widht                     | 40 cm   |  |
| Height                    | 14.7 cm |  |
| Internal dimensions       |         |  |
| Internal dimension length | 54.4 cm |  |
| Internal dimension width  | 36.4 cm |  |
| Internal dimension height | 10.9 cm |  |
|                           |         |  |