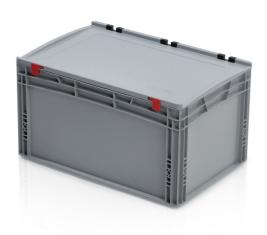

## EURO crate 60x40x32 with lid closed handle

The Euro crate is a universal workhorse in all branches of industry. It is hygienic and easily stackable for use in transport and storage. Cold, contact heat, acid and lye resistant. Plastic boxes made of top quality polyprophylene. Optimized for usage in automatized logistics (suitable for use on moving and roller conveyors). Supports imprinting, open and closed holds.

Product code: 967201

Number of pieces on the pallet: 24

## Technical specification

| Features: |         |
|-----------|---------|
| Colour    | grey    |
| Material  | PP      |
| Handels   | closed  |
| Volume    | 66 I    |
| Weight    | 3.18 kg |
|           |         |

| Dimensions                |         |
|---------------------------|---------|
| Length                    | 60 cm   |
| Widht                     | 40 cm   |
| Height                    | 33.5 cm |
| Internal dimensions       |         |
| Internal dimension length | 57 cm   |
| Internal dimension width  | 37 cm   |
| Internal dimension height | 31.5 cm |
|                           |         |