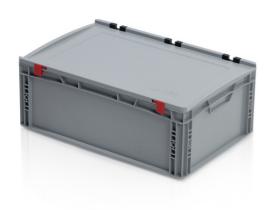

## EURO crate 60x40x22 with lid closed handle

The Euro crate is a universal workhorse in all branches of industry. It is hygienic and easily stackable for use in transport and storage. Cold, contact heat, acid and lye resistant. Plastic boxes made of top quality polyprophylene. Optimized for usage in automatized logistics (suitable for use on moving and roller conveyors). Supports imprinting, open and closed holds.

## Technical specification

| Features: |         |
|-----------|---------|
| Colour    | grey    |
| Material  | PP      |
| Handels   | closed  |
| Volume    | 45 I    |
| Weight    | 2.69 kg |
| Weight    | 2.69 kg |

| Dimensions                |         |
|---------------------------|---------|
| Length                    | 60 cm   |
| Widht                     | 40 cm   |
| Height                    | 23.5 cm |
| Internal dimensions       |         |
| Internal dimension length | 57 cm   |
| Internal dimension width  | 37 cm   |
| Internal dimension height | 21.5 cm |