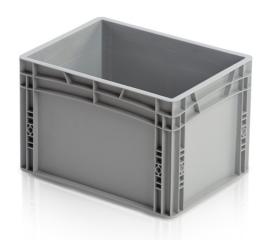

## EURO crate 40x30x27 closed handle

The Euro crate a universal workhorse in all branches of industry. Cold, contact heat, acid and lye resistant. Plastic boxes made of top quality polyprophylene. Optimized for usage in automatized logistics (suitable for use on moving and roller conveyors). Supports imprinting.

## Technical specification

| Features: |         |
|-----------|---------|
| Colour    | grey    |
| Material  | PP      |
| Handels   | closed  |
| Volume    | 26      |
| Weight    | 1.41 kg |
|           |         |

| Dimensions                |         |  |
|---------------------------|---------|--|
| Length                    | 40 cm   |  |
| Widht                     | 30 cm   |  |
| Height                    | 27 cm   |  |
| Internal dimensions       |         |  |
| Internal dimension length | 37 cm   |  |
| Internal dimension width  | 27 cm   |  |
| Internal dimension height | 26.5 cm |  |
|                           |         |  |