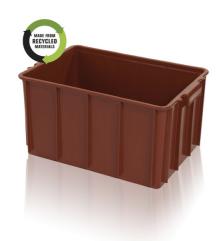

## Meat crate T 50 rec.

Crate T50 - suitable everywhere where there is a need to have a full, closed stable and durable material handling crates. It is a used in the winery - ideal for picking the grapes, which is quality checked her hard work.

## Technical specification

| Features: |           |
|-----------|-----------|
| Colour    | Brown     |
| Material  | HDPE reg, |
| Volume    | 52 I      |
| Weight    | 2.62 kg   |
|           |           |