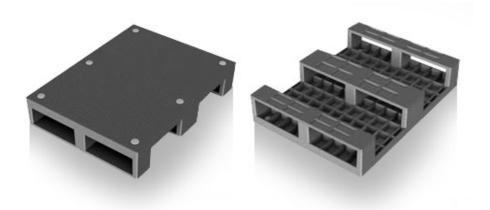

## Full plastic pallet 80x60 with 3 skids

A plastic palet is a universal aid where there is preferred cleanliness and simplicity of handling. Heavy duty pallets suitable for moving heavy burdens, also for use in rack storage. These pallets are reinforced and can carry a load up to 1000 kg. No more repairs like with wooden pallets.

## **Technical specification**

| Features:             |                | Dimensions |       |
|-----------------------|----------------|------------|-------|
| Colour                | black          | Length     | 80 cm |
| Material              | PE regranulate | Widht      | 60 cm |
| Weight                | 9.5 kg         | Height     | 15 cm |
| Dynamic load capacity | 1500 kg        |            |       |
| Static load capacity  | 2500 kg        |            |       |
| Shelf capacity        | 500 kg         |            |       |