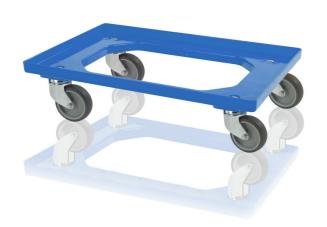

## Transport trolley 4 steering wheels blue

Transport trolley make handling of crates easy. The size is intended for crates of dimensions 60 x 40, it is also suitable for dimensions 40x30 - 2 rows. Rubber wheels. The fork of galvanized whichever the customer chooses. It is very balanced, made of quality ABS.

## Technical specification

| Features:             |         |
|-----------------------|---------|
| Colour                | blue    |
| Material              | ABS     |
| Weight                | 3.41 kg |
| Dynamic load capacity | 250 kg  |

## Specification

4 rotating 100 mm wheels

The provided values are approximate and are based on practical experience and the ISO 8611 standard. These values were obtained under uniform load conditions at room temperature (20°C). Due to different usage conditions, variations in values may be observed. We recommend conducting product testing before deployment.

| Dimensions |       |
|------------|-------|
| Length     | 60 cm |
| Widht      | 40 cm |
| Height     | 15 cm |
|            |       |