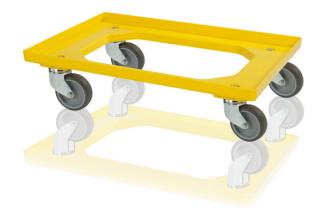

## Transport trolley 4 steering wheels yellow

Transport trolley make handling of crates easy. The size is intended for crates of dimensions  $60 \times 40$ , it is also suitable for dimensions 40x30 - 2 rows. Rubber wheels. The fork of galvanized whichever the customer chooses. It is very balanced, made of quality ABS.

## **Technical specification**

| Features:             |         |
|-----------------------|---------|
| Colour                | yellow  |
| Material              | ABS     |
| Weight                | 3.41 kg |
| Dynamic load capacity | 250 kg  |

## Specification

4 rotating 100 mm wheels

The provided values are approximate and are based on practical experience and the ISO 8611 standard. These values were obtained under uniform load conditions at room temperature (20°C). Due to different usage conditions, variations in values may be observed. We recommend conducting product testing before deployment.

info@tbaplast.cz

| Dimensions |       |
|------------|-------|
| Length     | 60 cm |
| Widht      | 40 cm |
| Height     | 15 cm |