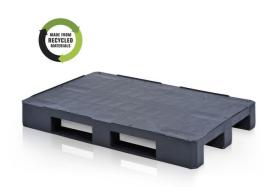

## Heavy duty plastic pallet 120x80

A plastic palet is a universal aid where there is preferred cleanliness and simplicity of handling. Heavy duty pallets suitable for moving heavy burdens, also for use in rack storage. These pallets are reinforced and can carry a load up to 1000 kg. No more repairs like with wooden pallets.

## Technical specification

| Features:             |                |
|-----------------------|----------------|
| Colour                | black          |
| Material              | PE regranulate |
| Weight                | 18 kg          |
| Dynamic load capacity | 1500 kg        |
| Static load capacity  | 5000 kg        |
| Shelf capacity        | 1000 kg        |
|                       |                |

| Dimensions |        |
|------------|--------|
| Length     | 120 cm |
| Widht      | 80 cm  |
| Height     | 15 cm  |
|            |        |
|            |        |
|            |        |

info@tbaplast.cz