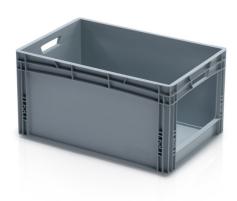

## EURO crate 60x40x32 with open front

The Euro crate a universal workhorse in all branches of industry. Cold, contact heat, acid and lye resistant. Plastic boxes made of top quality polyprophylene. Optimized for usage in automatized logistics (suitable for use on moving and roller conveyors). Supports imprinting.

Product code: 965755

Number of pieces on the pallet: 28

## Technical specification

| Features: |         |
|-----------|---------|
| Colour    | grey    |
| Material  | PP      |
| Volume    | 66 I    |
| Weight    | 2.19 kg |
|           |         |

| Dimensions                |         |  |
|---------------------------|---------|--|
| Length                    | 60 cm   |  |
| Widht                     | 40 cm   |  |
| Height                    | 32 cm   |  |
| Internal dimensions       |         |  |
| Internal dimension length | 57 cm   |  |
| Internal dimension width  | 37 cm   |  |
| Internal dimension height | 31.5 cm |  |