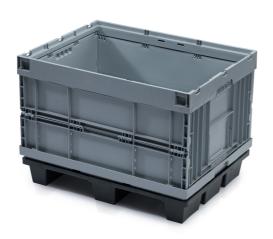

## Folding pallet box 80x60x55 lightweight pallet

The folding pallet box has side walls optimised for large volumes, which can be folded empty. This product allows for maximum efficiency in the use of storage and transport capacities of both full and empty boxes.

## Technical specification

| <i>y</i> |
|----------|
| 1        |
| 5 kg     |
|          |

| Dimensions                |       |  |
|---------------------------|-------|--|
| Length                    | 80 cm |  |
| Widht                     | 60 cm |  |
| Height                    | 57 cm |  |
| Internal dimensions       |       |  |
| Internal dimension length | 75 cm |  |
| Internal dimension width  | 55 cm |  |
| Internal dimension height | 41 cm |  |
|                           |       |  |