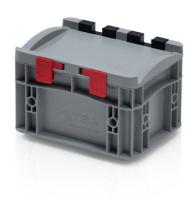

## EURO crate 20x15x12 with lid

The Euro crate is a universal workhorse in all branches of industry. It is hygienic and easily stackable for use in transport and storage. Cold, contact heat, acid and lye resistant. Plastic boxes made of top quality polyprophylene. Optimized for usage in automatized logistics (suitable for use on moving and roller conveyors). Supports imprinting, open and closed holds.

Product code: 966983

Number of pieces on the pallet: 640

## Technical specification

| grey    |
|---------|
| PP      |
| closed  |
| 2       |
| 0.44 kg |
|         |

Due to the use of various raw materials, it is not possible to prevent fluctuations in color shades. All technical parameters of the products, including their dimensions and weights, are subject to changes resulting from testing conditions and manufacturing technology. No legally binding guarantees of specific properties can be inferred from the information obtained.

| Dimensions                |         |
|---------------------------|---------|
| Length                    | 20 cm   |
| Widht                     | 15 cm   |
| Height                    | 13.5 cm |
| Internal dimensions       |         |
| Internal dimension length | 17 cm   |
| Internal dimension width  | 12 cm   |
| Internal dimension height | 11.5 cm |
|                           |         |