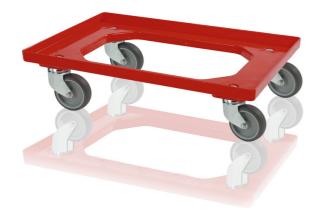

## Transport trolley 4 steering wheels red

Transport trolley make handling of crates easy. The size is intended for crates of dimensions  $60 \times 40$ , it is also suitable for dimensions 40x30 - 2 rows. Rubber wheels. The fork of galvanized whichever the customer chooses. It is very balanced, made of quality ABS.

## Technical specification

| Features:             |         |
|-----------------------|---------|
| Colour                | red     |
| Material              | ABS     |
| Weight                | 3.41 kg |
| Dynamic load capacity | 250 kg  |

## Specification

4 rotating 100 mm wheels

The provided values are approximate and are based on practical experience and the ISO 8611 standard. These values were obtained under uniform load conditions at room temperature (20°C). Due to different usage conditions, variations in values may be observed. We recommend conducting product testing before deployment.