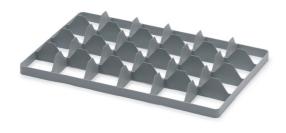

## Crate insert 24 - bottom

The cate inserts are designed so that the bottom loosely sticks to the surface, while the inserts for the top are fitted into the handles by 2 bars at the front sides. Suitable for washing, transport and storage of glasses. Safe glasses storage due to a balanced division into compartments.

## **Technical specification**

| Features:                            |         | Dimensions |       |
|--------------------------------------|---------|------------|-------|
| Colour                               | grey    | Length     | 60 cm |
| Material                             | PP      | Widht      | 40 cm |
| Weight                               | 0.46 kg | Height     | 2 cm  |
| Specification<br>24 holes 9 x 8.6 cm |         |            |       |
|                                      |         |            |       |