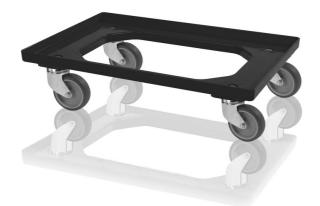

## Transport trolley 2 steering + 2 fixed wheels black

Transport trolley make handling of crates easy. The size is intended for crates of dimensions 60 x 40, it is also suitable for dimensions 40x30 - 2 rows. Rubber or polyamide wheels. The fork can be made of galvanized or stainless steel, whichever the customer chooses. It is very balanced, made of quality ABS. Not antistatic.

## Specification

2 swivel and 2 fixed 100 mm wheels

The provided values are approximate and are based on practical experience and the ISO 8611 standard. These values were obtained under uniform load conditions at room temperature (20°C). Due to different usage conditions, variations in values may be observed. We recommend conducting product testing before deployment.