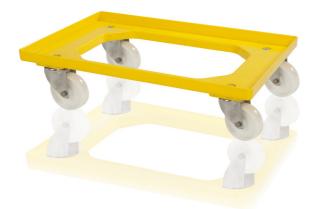

## Transport trolley 2 steering + 2 fixed wheels stainless wheels

Transport trolley make handling of crates easy. The size is intended for crates of dimensions 60 x 40, it is also suitable for dimensions 40x30 - 2 rows. Rubber or polyamide wheels. The fork are made stainless steel, whichever the customer chooses. It is very balanced, made of quality ABS.

## **Technical specification**

| Features:             |        | Dimensions |       |
|-----------------------|--------|------------|-------|
| Material              | ABS    | Length     | 60 cm |
| Weight                | 3 kg   | Widht      | 40 cm |
| Dynamic load capacity | 250 kg | Height     | 15 cm |

## Specification

2 swivel and 2 fixed 100 mm wheels

The provided values are approximate and are based on practical experience and the ISO 8611 standard. These values were obtained under uniform load conditions at room temperature (20°C). Due to different usage conditions, variations in values may be observed. We recommend conducting product testing before deployment.