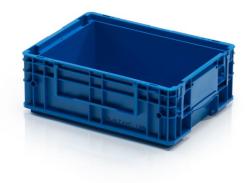

## Crate RL-KLT 4147

KLT crates with a smooth sub-floor and waterdrainage holes in the can ideally be used for areas where liquids shall be drained off. Stable impact surfaces on the front and the sides allow the use in mini-load system; lifting slots the vertical retrieval and special holes the fixing of lid sealings. Perfectly usable for manual handling due to their ergonomic grips at the front walls and their practical support grips on the side walls.

## **Technical specification**

| Features: |         |
|-----------|---------|
| Colour    | blue    |
| Material  | PP      |
| Volume    | 10 I    |
| Weight    | 1.08 kg |

Due to the use of various raw materials, it is not possible to prevent fluctuations in color shades. All technical parameters of the products, including their dimensions and weights, are subject to changes resulting from testing conditions and manufacturing technology. No legally binding guarantees of specific properties can be inferred from the information obtained.

| Dimensions                |         |
|---------------------------|---------|
| Length                    | 40 cm   |
| Widht                     | 30 cm   |
| Height                    | 14.7 cm |
| Internal dimensions       |         |
| Internal dimension length | 34.6 cm |
| Internal dimension width  | 26 cm   |
| Internal dimension height | 12.9 cm |