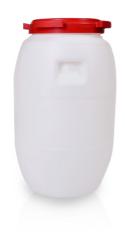

## Drum screw 60 I with red lid

Sanitary plastic barrels with rails and a turning cap. Made of HDPE. Practical grip. They meet the requirements for contact with food - a declaration of conformity.

Product code: 961360

## Technical specification

| Features: |        |
|-----------|--------|
| Colour    | nature |
| Material  | PE-HD  |
| Volume    | 60 I   |
| Weight    | 1.6 kg |
|           |        |

| Dimensions       |       |
|------------------|-------|
| Widht            | 40 cm |
| Height           | 62 cm |
| Other dimensions |       |
| Average          | 40 cm |
| Neck diameter    | 25 cm |