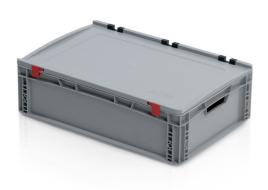

## EURO crate 60x40x17 with lid

The Euro crate is a universal workhorse in all branches of industry. It is hygienic and easily stackable for use in transport and storage. Cold, contact heat, acid and lye resistant. Plastic boxes made of top quality polyprophylene. Optimized for usage in automatized logistics (suitable for use on moving and roller conveyors). Supports imprinting, open and closed holds.

Product code: 967170

Number of pieces on the pallet: 48

## Technical specification

| grey   |
|--------|
| PP     |
| open   |
| 34     |
| 2.3 kg |
|        |

Due to the use of various raw materials, it is not possible to prevent fluctuations in color shades. All technical parameters of the products, including their dimensions and weights, are subject to changes resulting from testing conditions and manufacturing technology. No legally binding guarantees of specific properties can be inferred from the information obtained.

| Dimensions                |         |
|---------------------------|---------|
| Length                    | 60 cm   |
| Widht                     | 40 cm   |
| Height                    | 18.5 cm |
| Internal dimensions       |         |
| Internal dimension length | 57 cm   |
| Internal dimension width  | 37 cm   |
| Internal dimension height | 16.5 cm |
|                           |         |