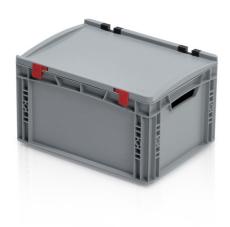

## EURO crate 40x30x22 with lid

The Euro crate is a universal workhorse in all branches of industry. It is hygienic and easily stackable for use in transport and storage. Cold, contact heat, acid and lye resistant. Plastic boxes made of top quality polyprophylene. Optimized for usage in automatized logistics (suitable for use on moving and roller conveyors). Supports imprinting, open and closed holds.

Product code: 967120

Number of pieces on the pallet: 72

## Technical specification

| Features: |         |
|-----------|---------|
| Colour    | grey    |
| Material  | PP      |
| Handels   | open    |
| Volume    | 21      |
| Weight    | 1.59 kg |
|           |         |

| Dimensions                |         |  |
|---------------------------|---------|--|
| Length                    | 40 cm   |  |
| Widht                     | 30 cm   |  |
| Height                    | 23.5 cm |  |
| Internal dimensions       |         |  |
| Internal dimension length | 37 cm   |  |
| Internal dimension width  | 27 cm   |  |
| Internal dimension height | 21.5 cm |  |