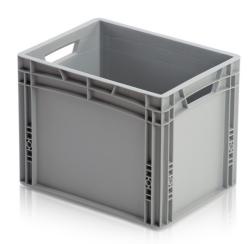

## EURO crate 40x30x32

The Euro crate a universal workhorse in all branches of industry. Cold, contact heat, acid and lye resistant. Plastic boxes made of top quality polyprophylene. Optimized for usage in automatized logistics (suitable for use on moving and roller conveyors). Supports imprinting.

## Technical specification

| Features: |         |
|-----------|---------|
| Colour    | grey    |
| Material  | PP      |
| Handels   | open    |
| Volume    | 31 I    |
| Weight    | 1.62 kg |
|           |         |

| Dimensions                |         |
|---------------------------|---------|
| Length                    | 40 cm   |
| Widht                     | 30 cm   |
| Height                    | 32 cm   |
| Internal dimensions       |         |
| Internal dimension length | 37 cm   |
| Internal dimension width  | 27 cm   |
| Internal dimension height | 31.5 cm |
|                           |         |